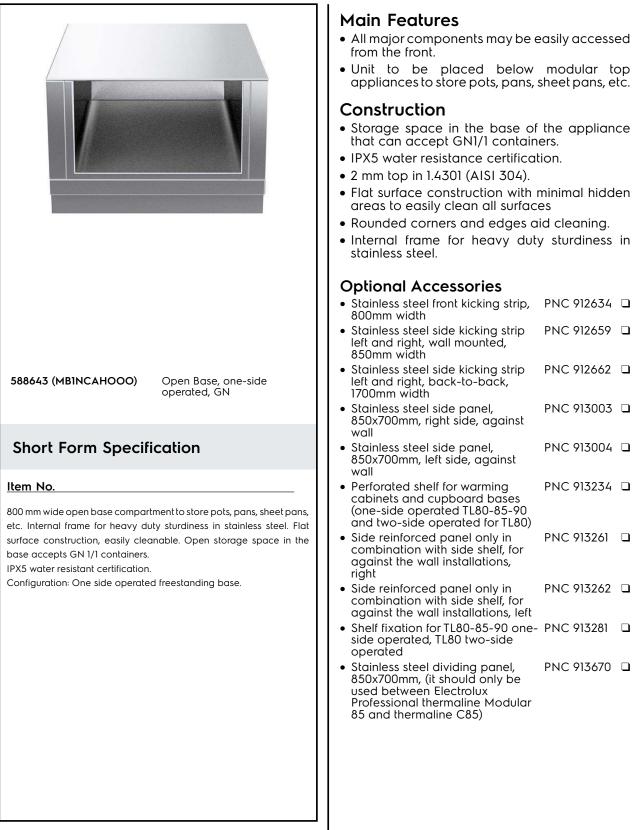

Modular Cooking Range Line thermaline 85 - 800 mm Open base, GN conform, 1 Side

## Modular Cooking Range Line thermaline 85 - 800 mm Open base, GN conform, 1 Side

## Key Information:

| 800 mm          |
|-----------------|
| 850 mm          |
| 450 mm          |
| 580 mm          |
| 330 mm          |
| 740 mm<br>21 kg |
|                 |

Modular Cooking Range Line thermaline 85 - 800 mm Open base, GN conform, 1 Side