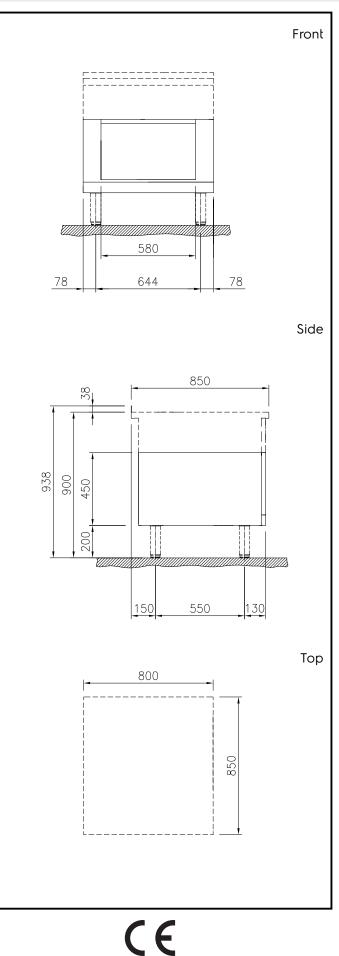

Modular Cooking Range Line thermaline 85 - 800 mm Open base, GN conform, 1 Side

## Modular Cooking Range Line thermaline 85 - 800 mm Open base, GN conform, 1 Side

## Key Information:

| 800 mm          |
|-----------------|
| 850 mm          |
| 450 mm          |
| 580 mm          |
| 330 mm          |
| 740 mm<br>21 kg |
|                 |

Modular Cooking Range Line thermaline 85 - 800 mm Open base, GN conform, 1 Side